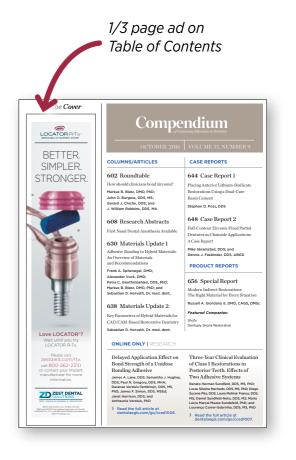

# Cover Shot

The *Compendium* Cover Shot provides premium positioning on the cover of print issue, online, and in the monthly reader eNewsletter. The Cover Shot is an integrated media package designed to maximize your product's or services' exposure and marketing ROI.

### **SPONSORSHIP INCLUDES:**

- Product on the cover of Compendium
- One-third page ad on the Table of Contents
- Billboard ad online on Compendium home page for one month
- Center text banner ad on Compendium premium newsletter