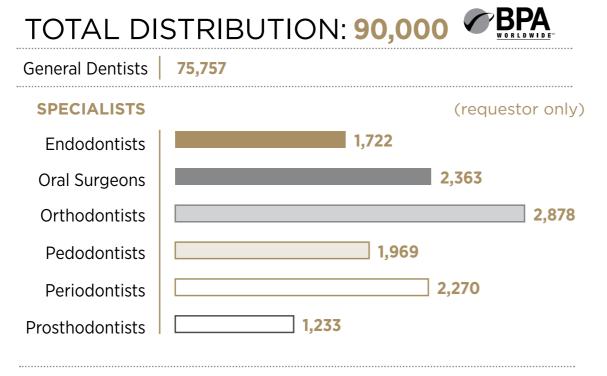

# The Recognized Leader in CE

Compendium is the pioneer in continuing education, dedicated to the lifelong learning process for general dentists and specialists.

Compendium is committed to enhancing readers' understanding of clinical practice and reaches more than 90,000 clinicians each month.

# **Monthly Reach**

| Print                   | 90,000  |
|-------------------------|---------|
| eNewsletter             | 55,000+ |
| Website                 | 14,775  |
| Digital Edition         | 3,757   |
| Online Education Portal | 3,121   |
| Social Media            | 3,219   |